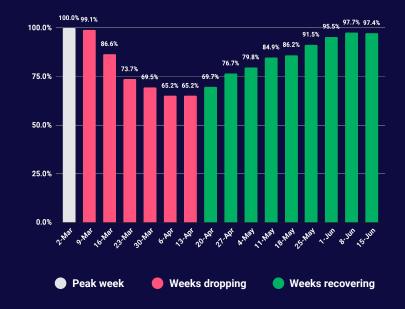

#### Ohio Slow drop & fast recovery

#### % Change in Total Miles Driven

Ohio, 2 Mar. 2020 - 21 Jun. 2020