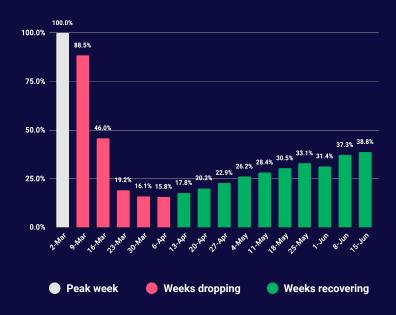

## Miles Per Driver in New York (7 day average)

**№** пехаг

1 Feb. 2020 - 21 Jun, 2020

**New York** Sudden drop & sluggish recovery

#### % Change in Total Miles Driven

New York State, 2 Mar. 2020 - 21 Jun. 2020