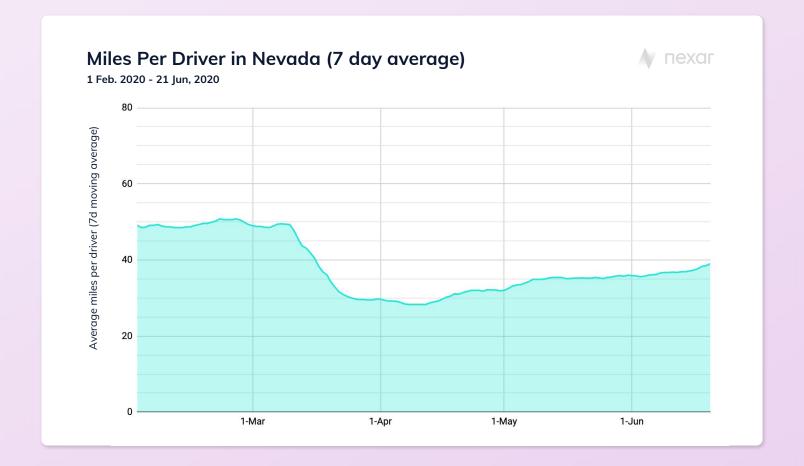

## Miles Per Driver in New York (7 day average)

**№** пехаг

1 Feb. 2020 - 21 Jun, 2020

**New York** Sudden drop & sluggish recovery