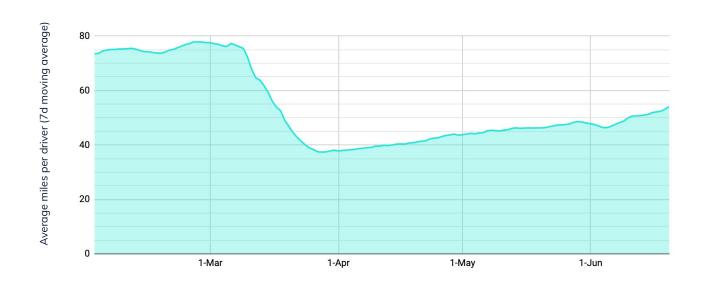

" recovery.
- While the data has recovered materially from the early April lows (32% of pre-COVID levels), the acceleration has stalled since early June (at around 55% of pre-COVID levels). This is likely a combination of 1) increases in new cases in TX, FL and AZ & 2) ongoing social unrest.
- To explore our data further, check us out on the Snowflake Data Exchange.
- Our network produces visual data as well. Our clients can easily monitor relevant points-of-interest in real-time.
  To learn more, visit <a href="https://www.getnexar.com/virtualcamera/">https://www.getnexar.com/virtualcamera/</a> or see sample imagery on the <a href="https://www.getnexar.com/virtualcamera/">AWS Data Exchange</a>.





## Miles Per Driver in New York (7 day average)

**№** пехаг

1 Feb. 2020 - 21 Jun, 2020



**New York** Sudden drop & sluggish recovery



#### % Change in Total Miles Driven

New York State, 2 Mar. 2020 - 21 Jun. 2020



#### Ohio Slow drop & fast recovery



#### % Change in Total Miles Driven

Ohio, 2 Mar. 2020 - 21 Jun. 2020





### Mobility by State - The Shutdown & The Reopening

% of Total Miles Driven (vs. peak since Feb 1)





#### What is Nexar?

Nexar connects drivers on the road for a safer, smoother journey. When people pair Nexar-enabled dash cams with the Nexar app, they join a connected vehicle network that uses computer vision and sensor fusion to see hazards on the road and alert those in the surrounding area.

Using cutting edge AI, both in Nexar's app and on the cloud, Nexar analyzes frames and gets you actionable data so you can understand the physical w