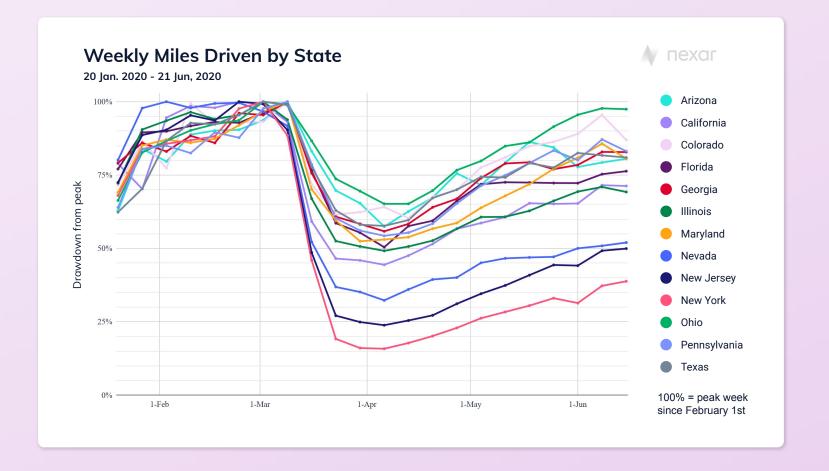

# What We're Seeing

- US driving activity across our network (through the week ending June 21st) does not support a broad-based "V-shaped" recovery.
- While the data has recovered materially from the early April lows (32% of pre-COVID levels), the acceleration has stalled since early June (at around 55% of pre-COVID levels). This is likely a combination of 1) increases in new cases in TX, FL and AZ & 2) ongoing social unrest.
- To explore our data further, check us out on the Snowflake Data Exchange.
- Our network produces visual data as well. Our clients can easily monitor relevant points-of-interest in real-time.
  To learn more, visit <a href="https://www.getnexar.com/virtualcamera/">https://www.getnexar.com/virtualcamera/</a> or see sample imagery on the <a href="https://www.getnexar.com/virtualcamera/">AWS Data Exchange</a>.

### Mobility by State - The Shutdown & The Reopening

% of Total Miles Driven (vs. peak since Feb 1)