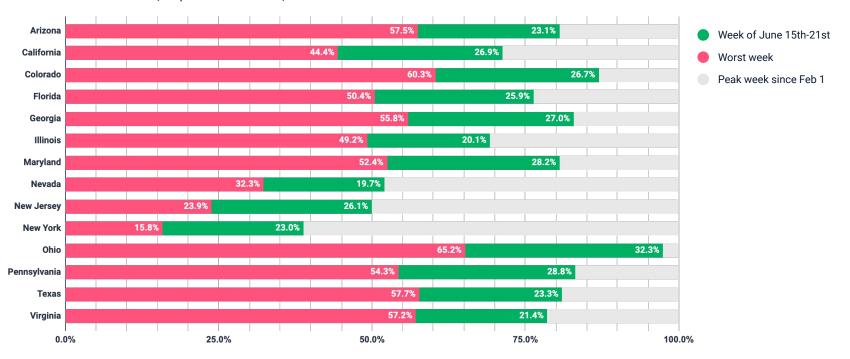

### Mobility by State - The Shutdown & The Reopening

% of Total Miles Driven (vs. peak since Feb 1)